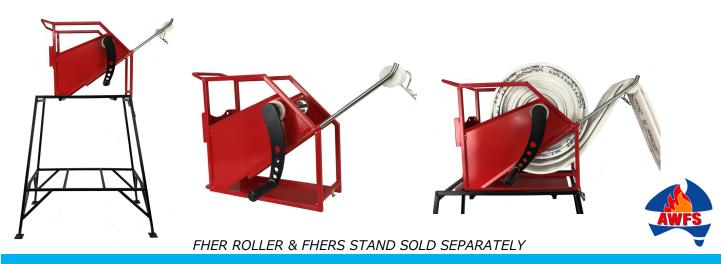

#### **PRODUCT DESCRIPTION:**

FHER ROLLER & FHERS STAND SOLD SEPARATELY

The FHER Fire Hose Easy Roller is designed for single person operation reducing pack-up time dramatically. The FHER Fire Hose Easy Roller can be used as a stand-alone unit in the field or mounted on a vehicle, or in conjunction with FHERS Fire Hose Easy Roller Stand in your workshop, hose testing factory or fire station.

The FHER roller provides neat, professional results without the need to handle hoses contaminated with chemicals, glass, thorns, mud or other foreign material.

Suitable for most lay flat hoses up to 30m in length and up to 65mm  $\emptyset$ , the roller is simple to operate and can be stored in most existing hose lockers. Roller and Stand are sold separately and are easily assembled using a simple tension latch and R clip (see image over page).