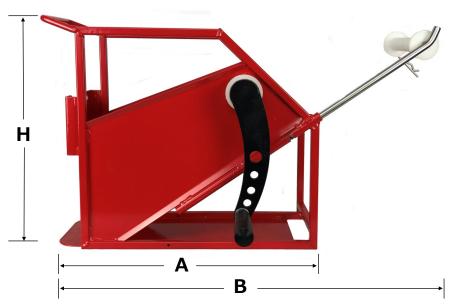

#### FHER ROLLER SPECIFICATIONS:

| UNIT WEIGHT                            | 6.8 Kg |
|----------------------------------------|--------|
| LENGTH (A) WITHOUT FEEDER ARM ATTACHED | 460 mm |
| LENGTH (B) WITH FEEDER ARM ATTACHED    | 685 mm |
| OVERALL HEIGHT (H)                     | 405 mm |
| WIDTH (C) WITHOUT HANDLE ATTACHED      | 190 mm |
| WIDTH (D) WITH HANDLE ATTACHED         | 305 mm |