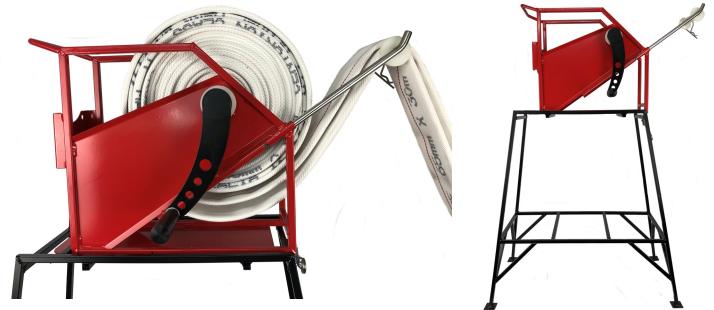

#### **PRODUCT DESCRIPTION:**

FHER ROLLER & FHERS STAND SOLD SEPARATELY

The FHER Fire Hose Easy Roller is designed for single person operation reducing pack-up time dramatically. The FHER Fire Hose Easy Roller can be used as a stand-alone unit in the field or mounted on a vehicle, or in conjunction with FHERS Fire Hose Easy Roller Stand in your workshop, hose testing factory or fire station.

The FHER roller provides neat, professional results without the need to handle hoses contaminated with chemicals, glass, thorns, mud or other foreign material.

Suitable for most lay flat hoses up to 30m in length and up to 65mm  $\emptyset$ , the roller is simple to operate and can be stored in most existing hose lockers. Roller and Stand are sold separately and are easily assembled using a simple tension latch and R clip (see image over page).

### **KEY DESIGN FEATURES:**

- TRIPLE FORK STAINLESS STEEL AXLE
- NYLON SLEEVE AXLE BUSH
- ERGONOMIC SWIVEL HANDLE (REVERSIBLE)
- FOOT PLATE FOR USE ON GROUND
- CARRY HANDLE

- REMOVABLE AND SWING-AWAY SS FEED TENSION ARM WITH NYLON ROLLER
- POWDER COATED STEEL CONSTRUCTION
- CAN BE STORED WITH HOSE LOADED
- USE ON BOTH WET & DRY HOSES