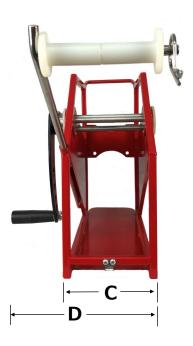

#### FHER ROLLER SPECIFICATIONS:

| UNIT WEIGHT                            | 6.8 Kg |
|----------------------------------------|--------|
| LENGTH (A) WITHOUT FEEDER ARM ATTACHED | 460 mm |
| LENGTH (B) WITH FEEDER ARM ATTACHED    | 685 mm |
| OVERALL HEIGHT (H)                     | 405 mm |
| WIDTH (C) WITHOUT HANDLE ATTACHED      | 190 mm |
| WIDTH (D) WITH HANDLE ATTACHED         | 305 mm |