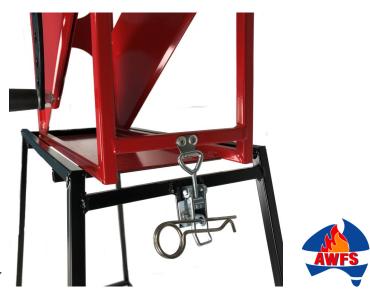

#### ATTACHMENT TO FHERS STAND:

To attach the FHER Roller to the optional FHERS Stand first turn the roller so that the attachment point on the roller is at the same end as latch assembly on stand.

Insert the foot plate of the roller under the upper square tube towards the rear of the stand and then pull downwards at front of roller so that latch assembly can be closed.

Insert retaining pin into latch assembly.

FHER ROLLER & FHERS STAND SOLD SEPARATELY

AUSTRALIA WIDE FIRE SUPPLIES ABN 80393915621 UNIT 5/54 PENDLEBURY RD CARDIFF NSW 2285

P:(+61) 02 49540333 E: sales@awfs.com.au W: www.awfs.com.au