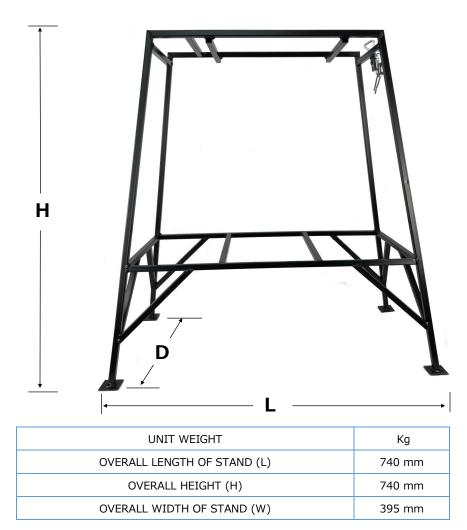

#### FHERS STAND SPECIFICATIONS:

AUSTRALIA WIDE FIRE SUPPLIES ABN 80393915621 UNIT 5/54 PENDLEBURY RD CARDIFF NSW 2285

P:(+61) 02 49540333 E: sales@awfs.com.au W: www.awfs.com.au