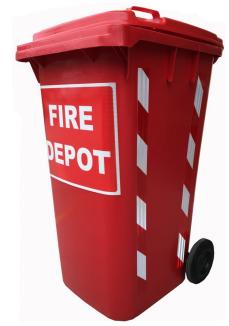

## Standard Features Include:

- Heavy duty RED 240Lt wheeled bin c/w standard wheels
- Large mine reflective "FIRE DEPOT" front sign and candystipe side markings

## **Common Optional Extras:**

- Extra side "FIRE DEPOT" signage as required
- Dust seals to help prevent ingress of dust and contaminants
- Lid latch & pin assembly to prevent lid being blown open and contents being exposed to dirt and dust
- Internal contents labels by order as per client requirements
- External fire extinguisher mounting brackets, extinguishers and covers
- Over-sized wheels ideal for rough terrain