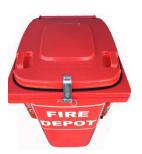

#### **Example of Customized Mines Depot Bin Including:**

- External Extinguishers & Hangers
- Lid Dust Seal and Latch Closure

#### Heavy Duty Fire Depot Bin Cover (#CTRFDL)

- Heavy Duty UV Stabilised & Fire Retardant coated reinforced ripstop vinyl material
- Clearly marked and includes Reflective Strips front and both sides
- Web Handle Strip for easy removal on top

#### Heavy Duty Fire Depot Box Red Lid Cover( #CNFDR)

- Designed to cover lid of depot bin with cord tie to prevent ingress of dust and debris in harsh environments
- Heavy Duty UV Stabilised & Fire Retardant coated reinforced ripstop vinyl material