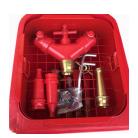

## **Common Mines Depot Bin Contents Include:**

- Class H lay-flat hoses c/w couplings attached by wire whipping
- Breeching control to suit fittings as required
- Branchpipes and nozzles, both brass and PVC as required
- Hydrant spanners and brass adaptors as required
- Removable equipment cage to help organize and separate accessories from fire hoses plus improved access
- Fire hose straps and clear fire hose covers to keep hoses protected

### Heavy Duty Equipment Cage Holder Basket (#FBEH)

- Heavy duty powder coated steel construction designed to fit neatly in top of depot bin without preventing lid closure
- Shown with some common accessories available separately