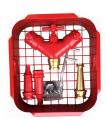

## **Common Mines Depot Bin Contents Include:**

- Class H lay-flat hoses c/w couplings attached by wire whipping
- Breeching control to suit fittings as required
- Branchpipes and nozzles, both brass and PVC as required
- Hydrant spanners and brass adaptors as required
- Removable equipment cage to help organize and separate accessories from fire hoses plus improved access
- Fire hose straps and clear fire hose covers to keep hoses protected

### Heavy Duty Equipment Cage Holder Basket (#FBEH)

- Heavy duty powder coated steel construction designed to fit neatly in top of depot bin without preventing lid closure
- Shown with some common accessories available separately