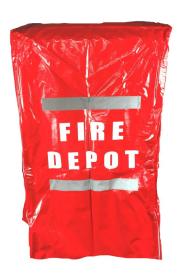

#### Heavy Duty Fire Depot Bin Cover (#CTRFDL)

- Heavy Duty UV Stabilised & Fire Retardant coated reinforced ripstop vinyl material
- Clearly marked and includes Reflective Strips front and both sides
- Web Handle Strip for easy removal on top