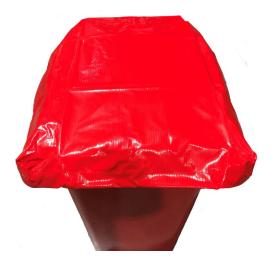

#### Heavy Duty Fire Depot Box Red Lid Cover( #CNFDR)

- Designed to cover lid of depot bin with cord tie to prevent ingress of dust and debris in harsh environments
- Heavy Duty UV Stabilised & Fire Retardant coated reinforced ripstop vinyl material