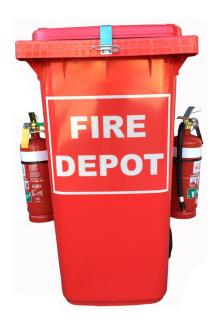

## Standard Features Include:

- Heavy duty RED 240Lt wheeled bin c/w standard wheels
- Large mine reflective "FIRE DEPOT" front sign and candystipe side markings

## **Common Optional Extras:**

- Extra side "FIRE DEPOT" signage as required
- Dust seals to help prevent ingress of dust and contaminants
- Lid latch & pin assembly to prevent lid being blown open and contents being exposed to dirt and dust
- Internal contents labels by order as per client requirements
- External fire extinguisher mounting brackets, extinguishers and covers
- Over-sized wheels ideal for rough terrain

#### **Example of Customized Mines Depot Bin Including:**

- External Extinguishers & Hangers
- Lid Dust Seal and Latch Closure