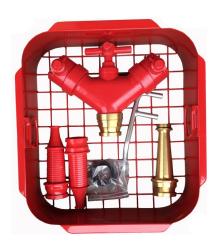

### Heavy Duty Equipment Cage Holder Basket (#FBEH)

- Heavy duty powder coated steel construction designed to fit neatly in top of depot bin without preventing lid closure
- Shown with some common accessories available separately