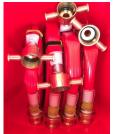

## **Common Mines Depot Bin Contents Include:**

- Class H lay-flat hoses c/w couplings attached by wire whipping
- Breeching control to suit fittings as required
- Branchpipes and nozzles, both brass and PVC as required
- Hydrant spanners and brass adaptors as required
- Removable equipment cage to help organize and separate accessories from fire hoses plus improved access
- Fire hose straps and clear fire hose covers to keep hoses protected