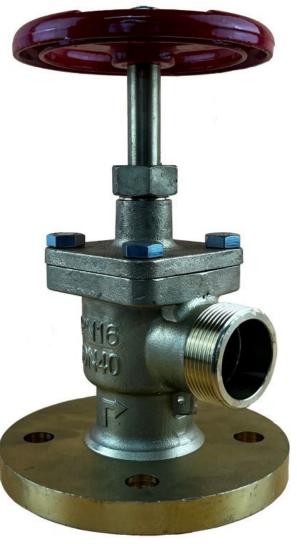

## PRODUCT DESCRIPTION:

Marine fire services DN40 right angled landing valve / deck wash valve as used on marine vessels. Suitable for both offshore and onshore applications.

## **KEY FEATURES:**

- Brass valve body construction
- Cast steel handwheel
- Stainless body bolts and spindle nut
- DN40 PN16 150mm flanged inlet
- DN40 (38mm BSP Male) outlet