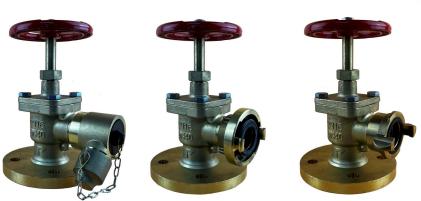

## **KEY FEATURES:**

- Brass valve body construction
- Cast steel handwheel
- Stainless body bolts and spindle nut
- DN40 PN16 150mm flanged inlet
- DN40 (38mm BSP Male) outlet

## **OPTIONS:**

Can be supplied with optional outlet adaptors including:

- 38mm BI (add part # ABI38F38BFB)
- 38 STORZ (add part # SA3838BFB)
- 38 NAKAJIMA (add part # AN3838BFB)

AUSTRALIA WIDE FIRE SUPPLIES ABN 80393915621 UNIT 5/54 PENDLEBURY RD CARDIFF NSW 2285